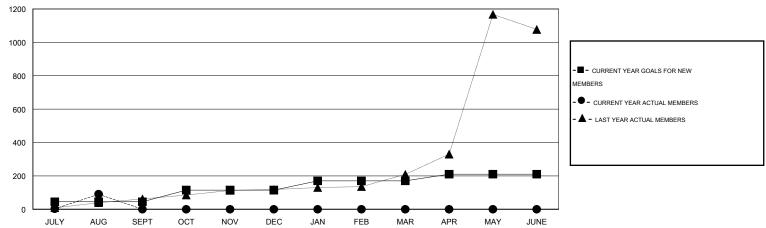

#### GOALS AND ACTUAL MEMBERS CUMULATIVE

| DROPPED CLUBS: 0 |    | 17 CLUBS OF 96 ADDED 1 OR MORE | GENDER DISTRIBUTION   |                |            |
|------------------|----|--------------------------------|-----------------------|----------------|------------|
|                  |    | NEW MEMBERS                    | MALE                  | 2,540 (80.48%) |            |
| DROPPED MEMBERS  |    |                                | FEMALE                | 616 (19.52%)   |            |
| DECEASED         | 0  | CLICK HERE FOR HEALTH          |                       |                | 540        |
| CLUB CANCELLED 0 |    | ASSESSMENT DATA                | FAMILY UNIT MEMBERS   |                | 540<br>230 |
| OTHER            | 16 |                                | HEAD OF HOUSEHOLD     |                | 310        |
| TOTAL            | 16 |                                | NON-HEAD OF HOUSEHOLD |                |            |