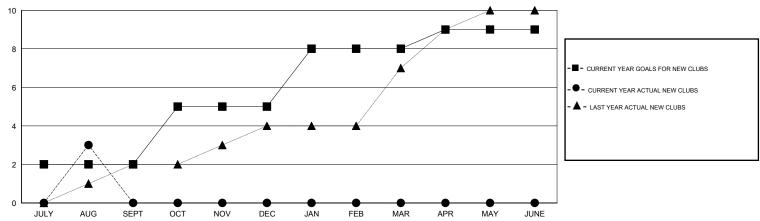

| 106                                 | 16                 | 90               |  |
| OCT/NOV/DEC   | 3                | 0                 | 0                | 0                | OCT/NOV/DEC           | 70                 | 0                                   | 0                  | 0                |  |
| JAN/FEB/MAR   | 3                | 0                 | 0                | 0                | JAN/FEB/MAR           | 55                 | 0                                   | 0                  | 0                |  |
| APR/MAY/JUNE  | 1                | 0                 | 0                | 0                | APR/MAY/JUNE          | 40                 | 0                                   | 0                  | 0                |  |

### GOALS AND ACTUAL NEW CLUBS CUMULATIVE



#### GOALS AND ACTUAL MEMBERS CUMULATIVE



| DROPPED CLUBS: 0 |    | 17 CLUBS OF 96 ADDED 1 OR MORE | GENDER DISTRIBUTION   |                |            |
|------------------|----|--------------------------------|-----------------------|----------------|------------|
|                  |    | NEW MEMBERS                    | MALE                  | 2,540 (80.48%) |            |
| DROPPED MEMBERS  |    |                                | FEMALE                | 616 (19.52%)   |            |
| DECEASED         | 0  | CLICK HERE FOR HEALTH          |                       |                | 540        |
| CLUB CANCELLED 0 |    | ASSESSMENT DATA                | FAMILY UNIT MEMBERS   |                | 540<br>230 |
| OTHER            | 16 |                                | HEAD OF HOUSEHOLD